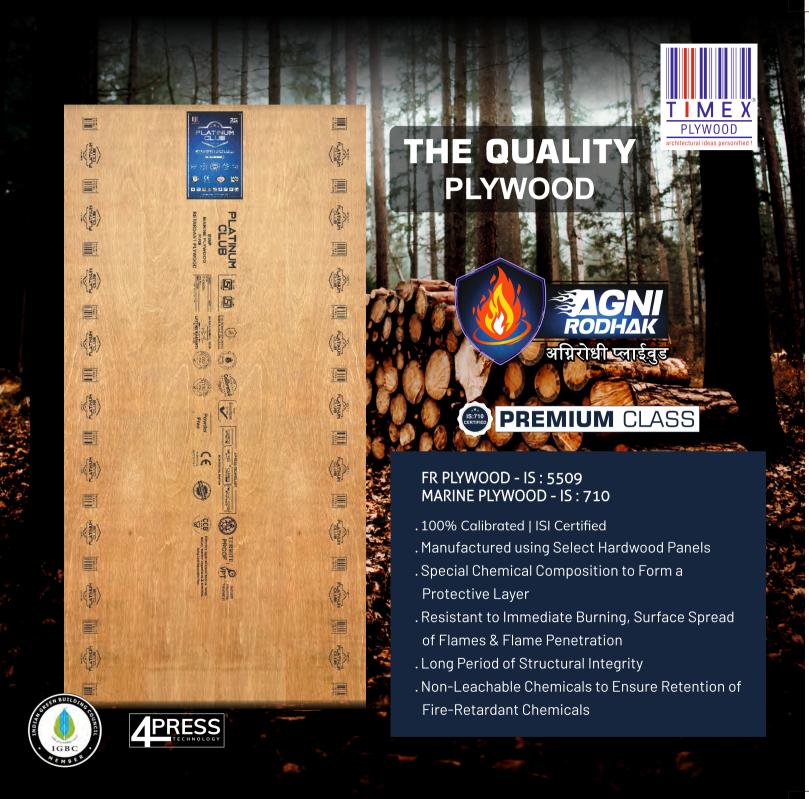

PLYWOOD

(IS: 710) (BWP Grade Plywood)

- Boiling Waterproof Plywood
- 100% Calibrated
- Manufactured with 4 Press Technology
- · 100% Borer & Powder Proof
- · High Tensile Strength
- Manufactured using Ultramodern Technology