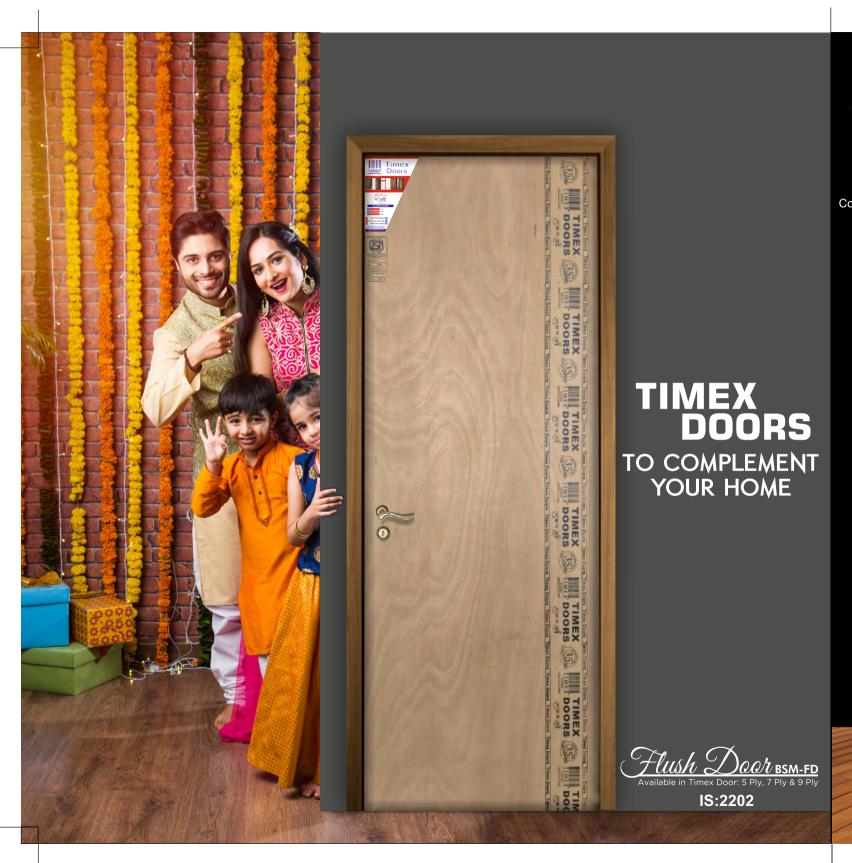

PLYWOOD

(IS: 710) (BWP Grade Plywood)

- Boiling Waterproof Plywood
- 100% Calibrated
- Manufactured with 4 Press Technology
- · 100% Borer & Powder Proof
- · High Tensile Strength
- Manufactured using Ultramodern Technology