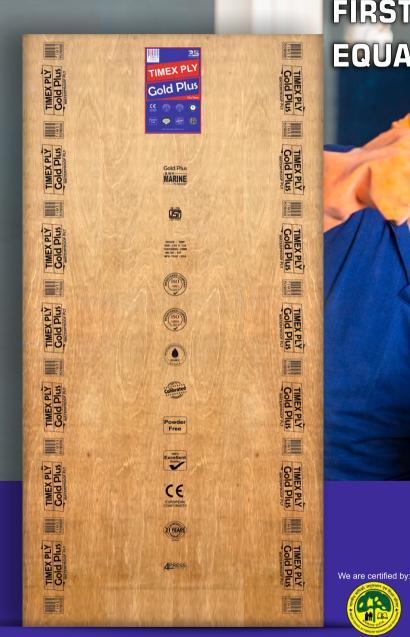

#### **WE ALSO HAVE** O.E.M PLY TOUCH /MR GOLD /MR

**G.E.M** TIMEX PLY / Specialized High Density Calibrated Plywood.

Timex Touch: Bonded with reliable synthetic

TIMEX BLOCK BOARD

Timex Gold Plus: A product of 100% Red Hardwood Species of trees. Made to last.