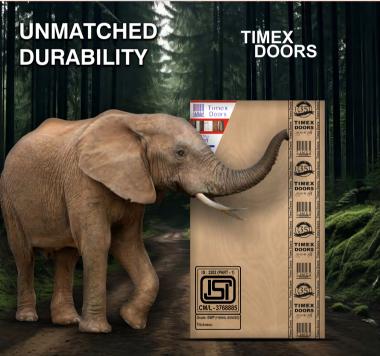

अग्नि प्रतिरोधी दरवाजे और दरवाजा-सेट

Available in 30 minute 60 minute 120 minute

We are certified by: