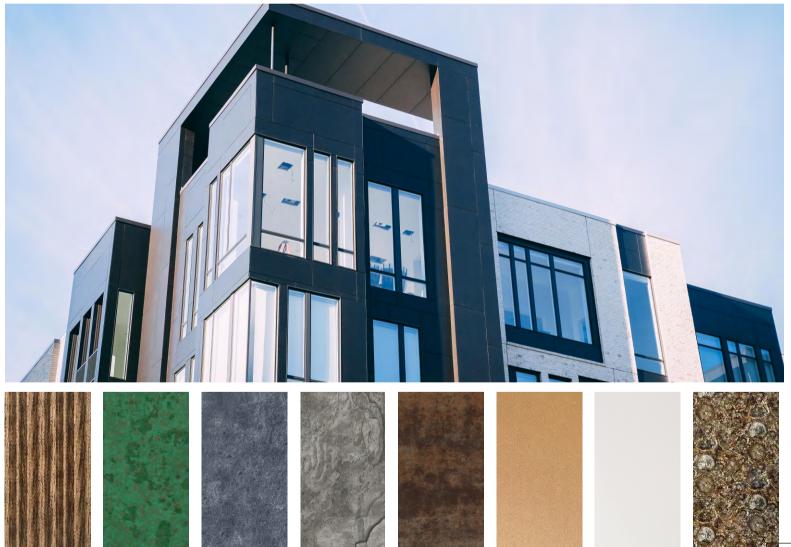

#### NATURE'S AESTHETICS FOR YOUR WALL CLADDING

**Timex HPL** is an advanced exterior surfacing product from the house of Timex Bond, an elegant yet powerful offering that stands true to evolving international norms. Aluminium based and high-pressured, the laminates range offers unmatched weather resistance, sturdiness and durability and an unprecedented advantage over traditional wood products. Backed by cutting-edge technology and innovation, Timex HPL stands miles ahead when it comes to aesthetic appeal and long-term user satisfaction.

The future belongs to courage that rides on ingenuity, the future belongs Timex HPL.