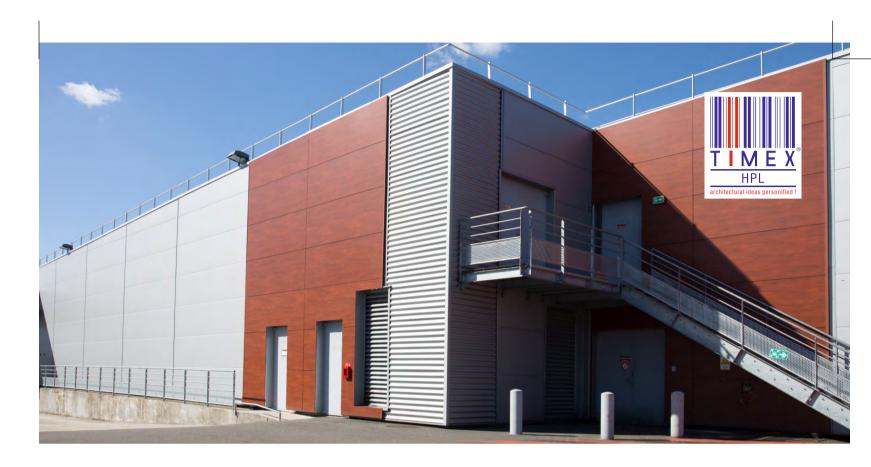

#### NATURE'S AESTHETICS FOR YOUR WALL CLADDING

**Timex HPL** is an advanced exterior surfacing product from the house of Timex Bond, an elegant yet powerful offering that stands true to evolving international norms. Aluminium based and high-pressured, the laminates range offers unmatched weather resistance, sturdiness and durability and an unprecedented advantage over traditional wood products. Backed by cutting-edge technology and innovation, Timex HPL stands miles ahead when it comes to aesthetic appeal and long-term user satisfaction.

The future belongs to courage that rides on ingenuity, the future belongs Timex HPL.