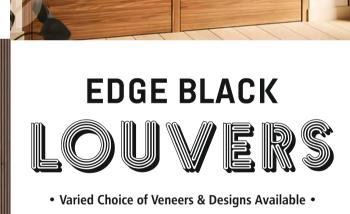

### **LOUVERS**

We bring to you our all new, ultra-modern and distinguished range of Louvers, an exquisite product for interior and exterior claddings of superlative structures. Our product speaks of nothing less than a touch of luxury and class, to let you design iconic buildings with an appearance of supremacy. The expansive range blends with your contemporary taste for an overall excellence.

#### Application

~ Roofs

~ Railings

~ Fences

~ Balcony Ceilings

~ Gates

~ Interior Wall Cladding

~ Canopy

~ Exterior Wall Cladding

Treated with SGL (Smart Glue Lin a non-leachable chemical that doesn't react with wood